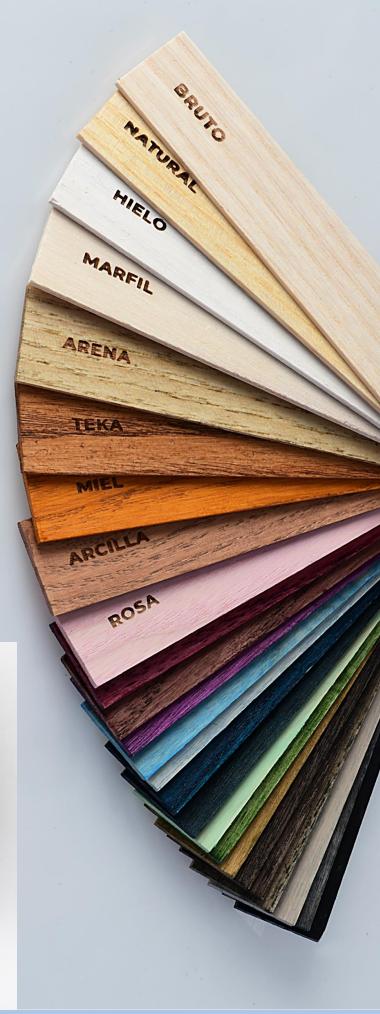

Our caps can be colored in almost any color.

This variation option also applies to the wooden overcap. All used masterbatches are eco-friendly.

An individual structure of the surface makes this high-quality cap **unique!** 