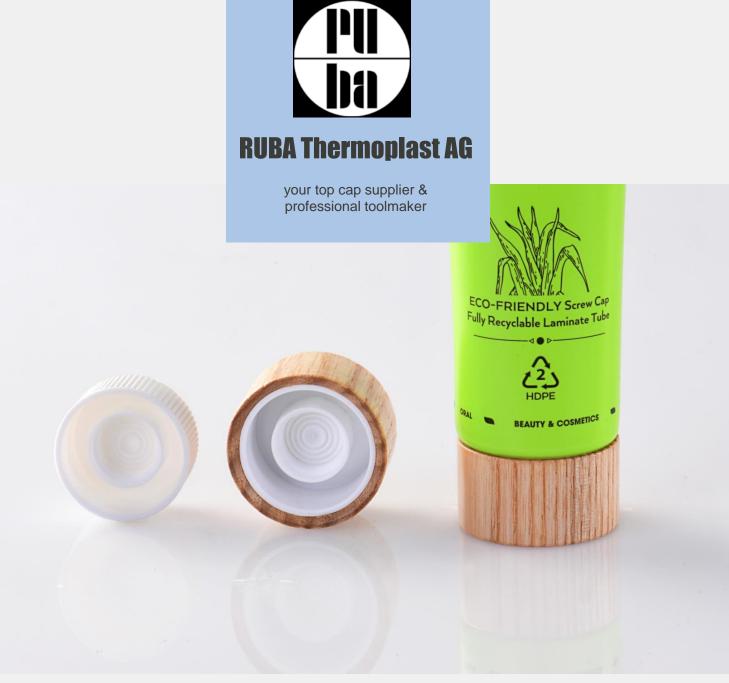

## RUBA-caps with real wooden over cap

As an extension of our range, we offer a very special combination of a RUBA closure and a real wooden overcap..

The execution consists of an existing ribbed RUBA Classic Standard screw cap and a wooden part.

The cap is produced by us and then it will be completed – glued together with wood, which is made by one of our selected partner.

For the tubes Ø35mm we have successfully introduced the 30mm RUBA closure with thread M15 and a wooden overcap Ø35mm into series production. Other diameters of the new wooden caps are also possible.

Our caps can be colored in almost any color.

This variation option also applies to the wooden overcap. All used masterbatches are eco-friendly.

An individual structure of the surface makes this high-quality cap **unique!** 