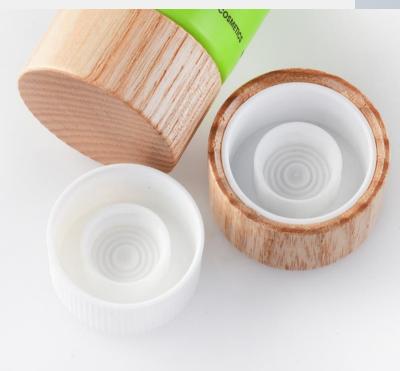

## RUBA-caps with real wooden over cap

As an extension of our range, we offer a very special combination of a RUBA closure and a real wooden overcap..

The execution consists of an existing ribbed RUBA Classic Standard screw cap and a wooden part.

The cap is produced by us and then it will be completed – glued together with wood, which is made by one of our selected partner.

For the tubes Ø35mm we have successfully introduced the 30mm RUBA closure with thread M15 and a wooden overcap Ø35mm into series production. Other diameters of the new wooden caps are also possible.