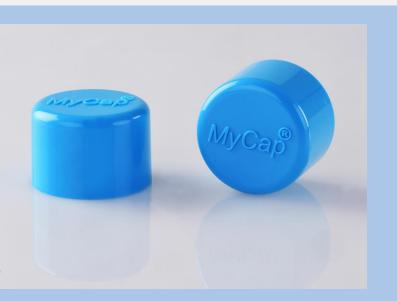

## MyCap by RUBA®

Almost all tools, which are developed and manufactured in our house, are constructed in order that the injection point is situated inside of the caps.

Because of that, the production of an individual outer shape and the combination with already existing inner shapes is possible.

The inside of the closure remains unchanged, so there is no new validation of the product necessary.

This is called «MyCap by RUBA®».

With minimal costs, the modular system of tools offers a wide range of solutions for your and your customer-specific wishes and ideas for all caps in all diameters.

H-3415Logo
Softline with embossed Logo

H-3415W5 Waveline

**H-341562-2.2** Heavyline

H-3415L10 Longline

H-3415R2 Grooveline

H-3415K12 Crownline

Caps with a logo, special ribbing, soft-touch, a special design, lighter, heavier, higher, lower...