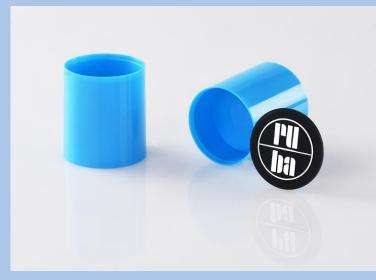

H-3415Logo
Softline with embossed Logo

H-3415W5 Waveline

**H-341562-2.2** Heavyline

H-3415L10 Longline

H-3415R2 Grooveline

H-3415K12 Crownline

Caps with a logo, special ribbing, soft-touch, a special design, lighter, heavier, higher, lower...