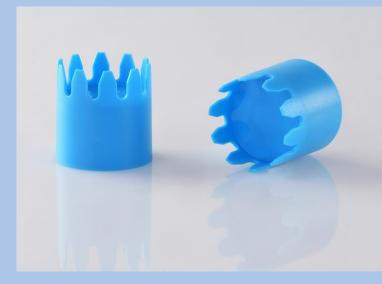

H-3415Logo
Softline with embossed Logo

H-3415W5 Waveline

**H-341562-2.2** Heavyline

H-3415L10 Longline

H-3415R2 Grooveline

H-3415K12 Crownline

Caps with a logo, special ribbing, soft-touch, a special design, lighter, heavier, higher, lower...