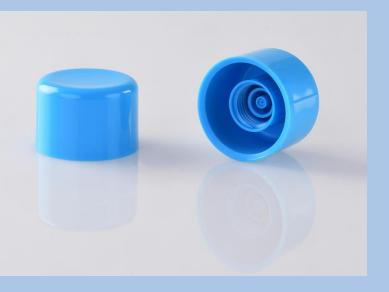

## MyCap by RUBA®

Almost all tools, which are developed and manufactured in our house, are constructed in order that the injection point is situated inside of the caps.

Because of that, the production of an individual outer shape and the combination with already existing inner shapes is possible.

The inside of the closure remains unchanged, so there is no new validation of the product necessary.

This is called «MyCap by RUBA®».

With minimal costs, the modular system of tools offers a wide range of solutions for your and your customer-specific wishes and ideas for all caps in all diameters.

H-3415Logo
Softline with embossed Logo

H-3415W5 Waveline

**H-341562-2.2** Heavyline

H-3415L10 Longline

H-3415R2 Grooveline

H-3415K12 Crownline

Caps with a logo, special ribbing, soft-touch, a special design, lighter, heavier, higher, lower...