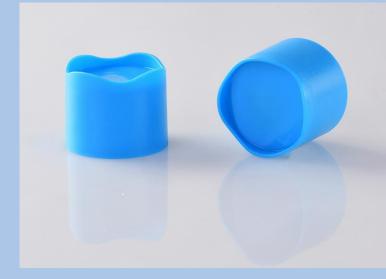

## MyCap by RUBA®

Almost all tools, which are developed and manufactured in our house, are constructed in order that the injection point is situated inside of the caps.

Because of that, the production of an individual outer shape and the combination with already existing inner shapes is possible.

The inside of the closure remains unchanged, so there is no new validation of the product necessary.

This is called «MyCap by RUBA®».

With minimal costs, the modular system of tools offers a wide range of solutions for your and your customer-specific wishes and ideas for all caps in all diameters.

H-3415Logo
Softline with embossed Logo

H-3415W5 Waveline

**H-341562-2.2** Heavyline

H-3415L10 Longline

H-3415R2 Grooveline

H-3415K12 Crownline

Caps with a logo, special ribbing, soft-touch, a special design, lighter, heavier, higher, lower...