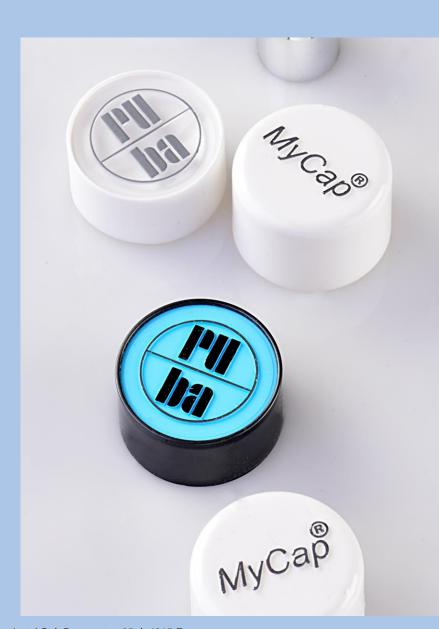

## MyCap by RUBA®

Almost all tools, which are developed and manufactured in our house, are constructed in order that the injection point is situated inside of the caps.

Because of that, the production of an individual outer shape and the combination with already existing inner shapes is possible.

The inside of the closure remains unchanged, so there is no new validation of the product necessary.

This is called «MyCap by RUBA®».

With minimal costs, the modular system of tools offers a wide range of solutions for your and your customer-specific wishes and ideas for all caps in all diameters.

H-3415Logo
Softline with embossed Logo

H-3415W5 Waveline

**H-341562-2.2** Heavyline

H-3415L10 Longline

H-3415R2 Grooveline

H-3415K12 Crownline

Caps with a logo, special ribbing, soft-touch, a special design, lighter, heavier, higher, lower...