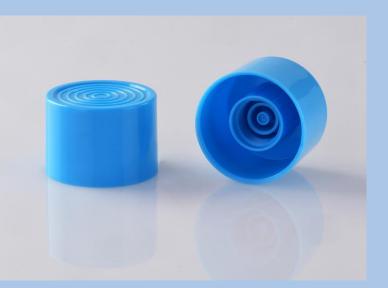

H-3415Logo
Softline with embossed Logo

H-3415W5 Waveline

**H-341562-2.2** Heavyline

H-3415L10 Longline

H-3415R2 Grooveline

H-3415K12 Crownline

Caps with a logo, special ribbing, soft-touch, a special design, lighter, heavier, higher, lower...